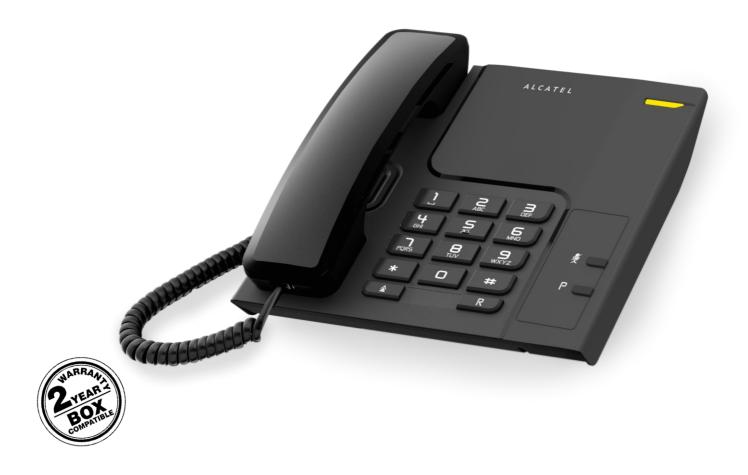

#### Alcatel T26

#### **Main features**

- Incoming call visual indicator
- 1 ringtone
- 3 ringtone volume control (High / Low /
- Last number redial
- Mute key
- Flash (R) key

#### **Technical features**

- Wall mountable
- Dialing type (Tone / Pulse)
- Flashing duration (100, 300, 600ms)
- RJ11/RJ11 removable telephone cable
- Base dimensions in mm (L x W x H): 193 x 184 x 72