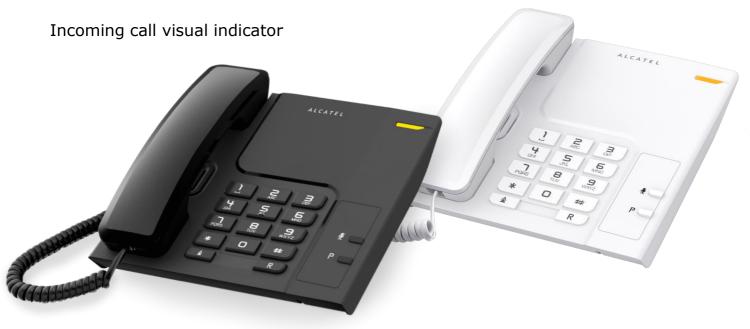

### **INSPIRE**

Redial key

Visual call indicator

Ringtone volume control

Wall mountable

#### **Commercial reference**

- ALCATEL T26 CE BLK 3700601413717 **ALCATEL T26 CE WHT** 3700601413946
- Master cartón **x10**
- Exist in Black and in White